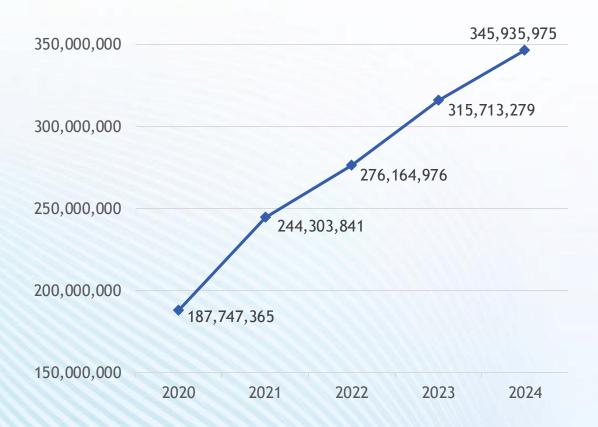

| 66       | 1,734         | 67       | 2,110         | 376         |
| Illinois                             | 8        | 37            | 9        | 43            | 6           |
| Iowa                                 | -        | -             | 2        | 4             | 2           |
| Michigan                             | 3        | 9             | 3        | 10            | 1           |
| Minnesota<br>(Direct Messaging only) | 7        | 42            | 8        | 46            | 4           |
| Totals                               | 84       | 1,822         | 89       | 2,213         | 391         |

## WISHIN Pulse Data: 2020-2024

### ADTs: Almost 2 Billion!



### Care Summaries: Added 50+ Million



## WISHIN Pulse Data: 2020-2024

### Lab/Path: Added 150+ Million



### Radiology: Added 10+ Million



## WISHIN Pulse Data: 2020-2024

Clinical Notes: Added 80+ Million



- Clinical Notes are the mostrequested type of data from WISHIN Pulse users
- Added over 60 million records in 2024!

# WISHIN Pulse Data: Coming Soon!

### Before the end of 2024:

- More types of data from Bellin, ThedaCare, Froedtert, UW Health, SSM Health, Ascension, Children's Wisconsin
- Data from Gundersen, Fort Healthcare, HSHS, Unity Point (including Meriter),
   Beloit Health, Orthopaedic Hospital of Wisconsin, Cumberland Health

### Early 2025:

- Wisconsin Department of Corrections facilities
- Deeper integration with ImageTrend

## WISHIN Pulse Use: 2020-2024

### Organizations Actively using Pulse



### **WISHIN Pulse User Accounts**



## WISHIN Pulse Use: 2020-2024