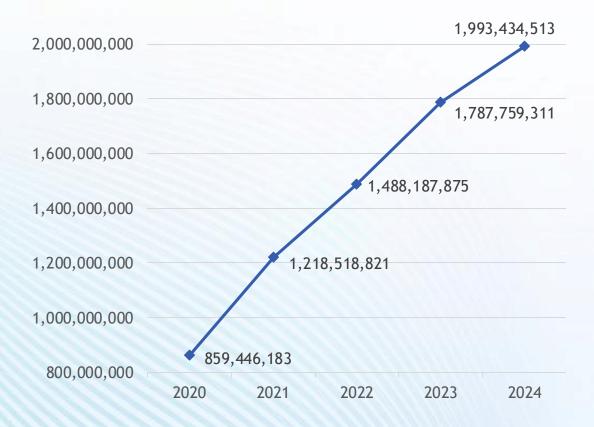

-------------|----------|---------------|----------|---------------|-------------|
| Wisconsin                            | 66       | 1,734         | 67       | 2,110         | 376         |
| Illinois                             | 8        | 37            | 9        | 43            | 6           |
| Iowa                                 | -        | -             | 2        | 4             | 2           |
| Michigan                             | 3        | 9             | 3        | 10            | 1           |
| Minnesota<br>(Direct Messaging only) | 7        | 42            | 8        | 46            | 4           |
| Totals                               | 84       | 1,822         | 89       | 2,213         | 391         |

## WISHIN Pulse Data: 2020-2024

### ADTs: Almost 2 Billion!



### Care Summaries: Added 50+ Million



## WISHIN Pulse Data: 2020-2024

### Lab/Path: Added 150+ Million



### Radiology: Added 10+ Million



## WISHIN Pulse Data: 2020-2024

Clinical Notes: Added 80+ Million



- Clinical Notes are the mostrequested type of data from WISHIN Pulse users
- Added over 60 million records in 2024!

# WISHIN Pulse Data: Coming Soon!

### Before the end of 2024:

- More types of data from Bellin, ThedaCare, Froedtert, UW Health, SSM Health, Ascension, Children's Wisconsin
- Data from Gundersen, Fort Healthcare, HSHS, Unity Point (including Meriter),
   Beloit Health, Orthopaedic Hospital of Wisconsin, Cumberland Health

### Early 2025:

- Wisconsin Department of Corrections facilities
- Deeper integration with ImageTrend

## WISHIN Pulse Use: 2020-2024

##