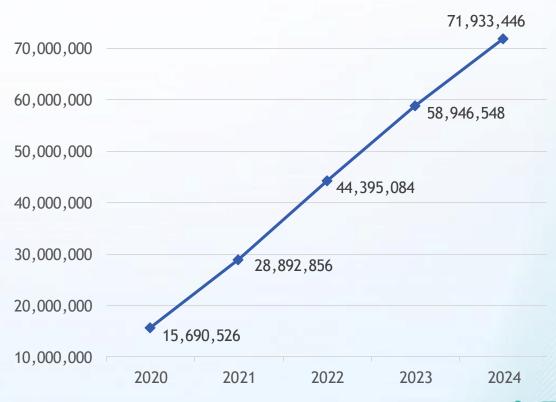

----------|---------------|-------------|
| Wisconsin                            | 66       | 1,734         | 67       | 2,110         | 376         |
| Illinois                             | 8        | 37            | 9        | 43            | 6           |
| Iowa                                 | -        | -             | 2        | 4             | 2           |
| Michigan                             | 3        | 9             | 3        | 10            | 1           |
| Minnesota<br>(Direct Messaging only) | 7        | 42            | 8        | 46            | 4           |
| Totals                               | 84       | 1,822         | 89       | 2,213         | 391         |

## WISHIN Pulse Data: 2020-2024

### ADTs: Almost 2 Billion!



### Care Summaries: Added 50+ Million



## WISHIN Pulse Data: 2020-2024

### Lab/Path: Added 150+ Million



### Radiology: Added 10+ Million



## WISHIN Pulse Data: 2020-2024

Clinical Notes: Added 80+ Million



- Clinical Notes are the mostrequested type of data from WISHIN Pulse users
- Added over 60 million records in 2024!

# WISHIN Pulse Data: Coming Soon!

### Before the end of 2024:

- More types of data from Bellin, ThedaCare, Froedtert, UW Health, SSM Health, Ascension, Children's Wisconsin
- Data from Gundersen, Fort Healthcare, HSHS, Unity Point (including Meriter),
   Beloit Health, Orthopaedic Hospital of Wisconsin, Cumberland Health

### Early 2025:

- Wisconsin Department of Corrections facilities
- Deeper integration with ImageTrend

## WISHIN Pulse Use: 2020-2024

### Organizations Actively using Pulse



#