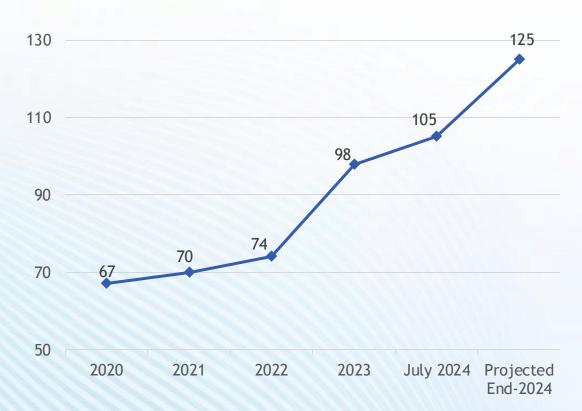

n



## WISHIN Pulse Data: 2020-2024

### Lab/Path: Added 150+ Million



### Radiology: Added 10+ Million



## WISHIN Pulse Data: 2020-2024

Clinical Notes: Added 80+ Million



- Clinical Notes are the mostrequested type of data from WISHIN Pulse users
- Added over 60 million records in 2024!

# WISHIN Pulse Data: Coming Soon!

### Before the end of 2024:

- More types of data from Bellin, ThedaCare, Froedtert, UW Health, SSM Health, Ascension, Children's Wisconsin
- Data from Gundersen, Fort Healthcare, HSHS, Unity Point (including Meriter),
   Beloit Health, Orthopaedic Hospital of Wisconsin, Cumberland Health

### Early 2025:

- Wisconsin Department of Corrections facilities
- Deeper integration with ImageTrend

## WISHIN Pulse Use: 2020-2024

### Organizations Actively using Pulse



### **WISHIN Pulse User Accounts**



## WISHIN Pulse Use: 2020-2024

### **WISHIN Pulse Logins**



### **WISHIN Pulse Queries**



## WISHIN Pulse Use: 2020-2024

### **WISHIN Pulse Records Viewed**



- 2024 projected usage based upon average monthly usage to-date and increase in orgs/users
- To gain access to the WISHIN Pulse portal, contact: wishin.support@wishin.org

# WISHIN New Services and WISHIN 2.0

## **WISHIN New Services: DAV Status**



- NCQA Data Aggregator Validation (DAV) status since 2022
- Most recent certification on data through Dec 2024
- Includes 1,230 sites of care for hospital, outpatient, and diagnostic information
- Epic, eClinicalWorks, Cerner, NextGen, Meditech
- Next cohort will expand to add newly-live customers and data types

# WISHIN New Services: eCR