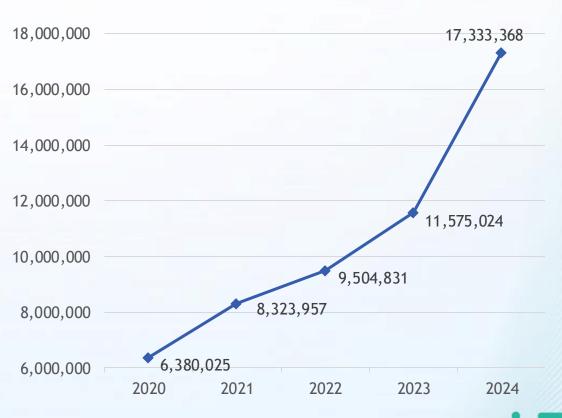

| 67       | 2,110         | 376         |
| Illinois                             | 8        | 37            | 9        | 43            | 6           |
| Iowa                                 | -        | -             | 2        | 4             | 2           |
| Michigan                             | 3        | 9             | 3        | 10            | 1           |
| Minnesota<br>(Direct Messaging only) | 7        | 42            | 8        | 46            | 4           |
| Totals                               | 84       | 1,822         | 89       | 2,213         | 391         |

## WISHIN Pulse Data: 2020-2024

### ADTs: Almost 2 Billion!



### Care Summaries: Added 50+ Million



## WISHIN Pulse Data: 2020-2024

### Lab/Path: Added 150+ Million



### Radiology: Added 10+ Million



## WISHIN Pulse Data: 2020-2024

Clinical Notes: Added 80+ Million



- Clinical Notes are the mostrequested type of data from WISHIN Pulse users
- Added over 60 million records in 2024!

# WISHIN Pulse Data: Coming Soon!

### Before the end of 2024:

- More types of data from Bellin, ThedaCare, Froedtert, UW Health, SSM Health, Ascension, Children's Wisconsin
- Data from Gundersen, Fort Healthcare, HSHS, Unity Point (including Meriter),
   Beloit Health, Orthopaedic Hospital of Wisconsin, Cumberland Health

### Early 2025:

- Wisconsin Department of Corrections facilities
- Deeper integration with ImageTrend

## WISHIN Pulse Use: 2020-2024

### Organizations Actively using Pulse



### **WISHIN Pulse User Accounts**



## WISHIN Pulse Use: 2020-2024

### **WISHIN Pulse Logins**



### *