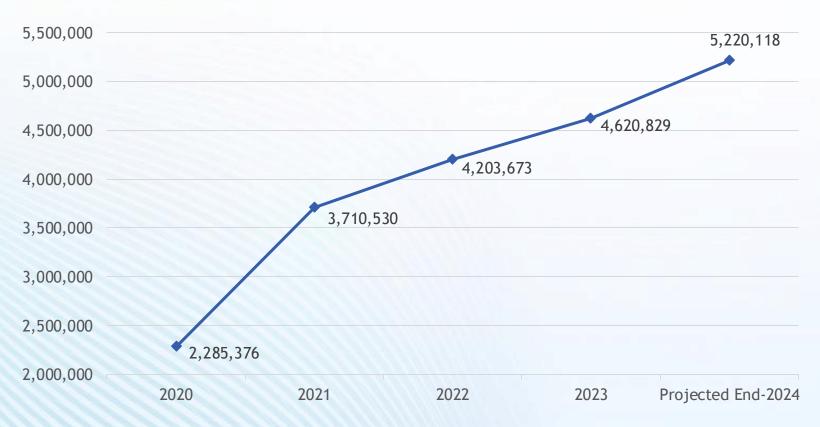

mostrequested type of data from WISHIN Pulse users
- Added over 60 million records in 2024!

# WISHIN Pulse Data: Coming Soon!

### Before the end of 2024:

- More types of data from Bellin, ThedaCare, Froedtert, UW Health, SSM Health, Ascension, Children's Wisconsin
- Data from Gundersen, Fort Healthcare, HSHS, Unity Point (including Meriter),
   Beloit Health, Orthopaedic Hospital of Wisconsin, Cumberland Health

### Early 2025:

- Wisconsin Department of Corrections facilities
- Deeper integration with ImageTrend

## WISHIN Pulse Use: 2020-2024

### Organizations Actively using Pulse



### **WISHIN Pulse User Accounts**



## WISHIN Pulse Use: 2020-2024

### **WISHIN Pulse Logins**



### **WISHIN Pulse Queries**



## WISHIN Pulse Use: 2020-2024

### **WISHIN Pulse Records Viewed**



- 2024 projected usage based upon average monthly usage to-date and increase in orgs/users
- To gain access to the WISHIN Pulse portal, contact: wishin.support@wishin.org

# WISHIN New Services and WISHIN 2.0

## **WISHIN New Services: DAV Status**



- NCQA Data Aggregator Validation (DAV) status since 2022
- Most recent certification on data through Dec 2024
- Includes 1,230 sites of care for hospital, outpatient, and diagnostic information
- Epic, eClinicalWorks, Cerner, NextGen, Meditech
- Next cohort will expand to add newly-live customers and data types

# WISHIN New Services: eCR Support

Through WISHIN's HISP (Direct Secure Messaging), supporting electronic Case Reporting

12

- Live with Epic organizations using WISHIN's HISP
- Working with Meditech customers using WISHIN's HISP