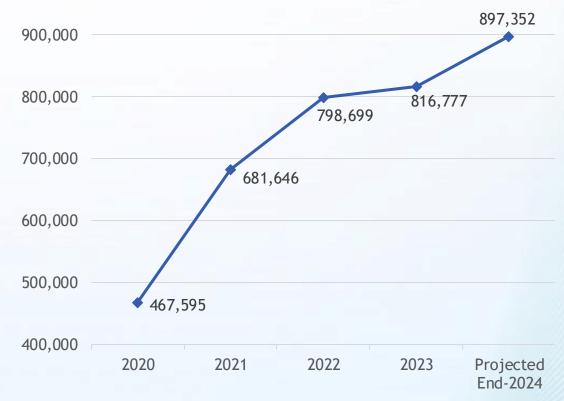

020-2024

Clinical Notes: Added 80+ Million



- Clinical Notes are the mostrequested type of data from WISHIN Pulse users
- Added over 60 million records in 2024!

# WISHIN Pulse Data: Coming Soon!

### Before the end of 2024:

- More types of data from Bellin, ThedaCare, Froedtert, UW Health, SSM Health, Ascension, Children's Wisconsin
- Data from Gundersen, Fort Healthcare, HSHS, Unity Point (including Meriter),
   Beloit Health, Orthopaedic Hospital of Wisconsin, Cumberland Health

### Early 2025:

- Wisconsin Department of Corrections facilities
- Deeper integration with ImageTrend

## WISHIN Pulse Use: 2020-2024

### Organizations Actively using Pulse



### **WISHIN Pulse User Accounts**



## WISHIN Pulse Use: 2020-2024

### **WISHIN Pulse Logins**



### **WISHIN Pulse Queries**



## WISHIN Pulse Use: 2020-2024

### **WISHIN Pulse Records Viewed**



- 2024 projected usage based upon average monthly usage to-date and increase in orgs/users
- To gain access to the WISHIN Pulse portal, contact: wishin.support@wishin.org

# WISHIN New Services and WISHIN 2.0

## **WISHIN New Services: DAV Status**



- NCQA Data Aggregator Validation (DAV) status since 2022
- Most recent certification on data through Dec 2024
- Includes 1,230 sites of care for hospital, outpatient, and diagnostic information
- Epic, eClinicalWorks, Cerner, NextGen, Meditech
- Next cohort will expand to add newly-live customers and data types

# WISHIN New Services: eCR Support

Through WISHIN's HISP (Direct Secure Messaging), supporting electronic Case Reporting

12

- Live with Epic organizations us