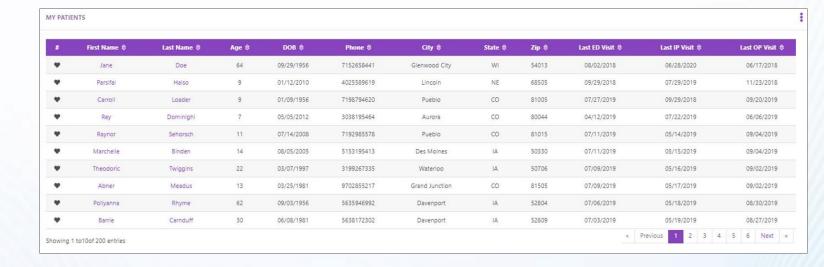

## My Patients List

- Dashboard of patients
- Links to medical record
- Last visit information
- Sortable