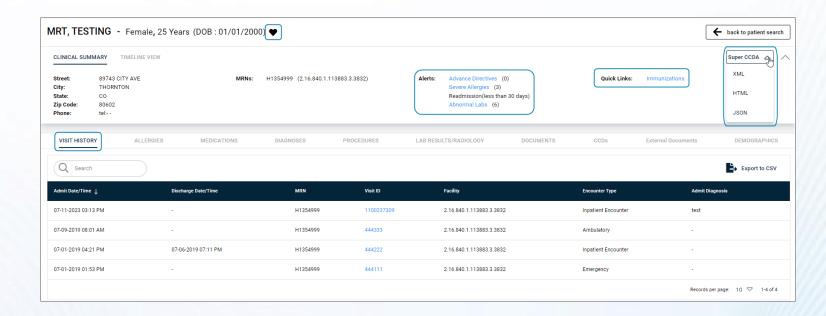

## Visit History and Tabs

- Alerts for important information
- Quick links to external integrations
- "Super CCDA"
- List views are exportable to
   .csv