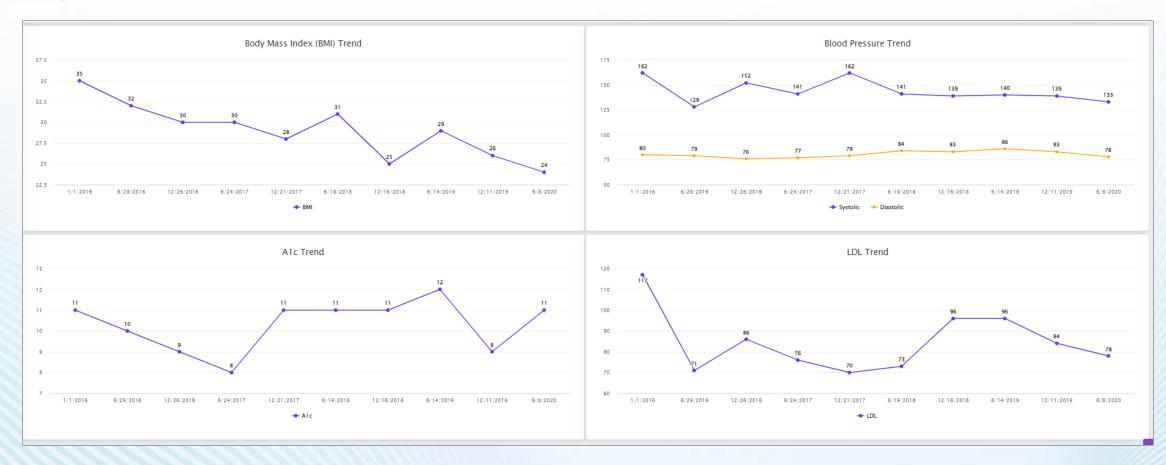

### **Timelines and Trends**

- Visit history plotted on timelines
- Lab results shown with trends
- All plot points have links to details

| Q Search Lab result trends                           |                    |                    |        |      |                          |  |
|------------------------------------------------------|--------------------|--------------------|--------|------|--------------------------|--|
| Test Name ↑                                          | Recent Result Date | Most Recent Result | Units  | Flag | Trend                    |  |
| Albumin                                              | 07/03/2024         | 2.0                | g/dL   | -    | •                        |  |
| ALBUMIN                                              | 07/06/2019         | 5.4                | g/dL   | •    |                          |  |
| ALP                                                  | 07/06/2019         | 128                | U/L    | •    |                          |  |
| ALT (SGPT)                                           | 07/06/2019         | 38                 | U/L    | •    |                          |  |
| Anion Gap                                            | 07/03/2024         | 5                  | mmol/L |      |                          |  |
| AST (SGOT)                                           | 07/06/2019         | 22                 | U/L    | •    |                          |  |
| BASOPHILS                                            | 07/06/2019         | 0.7                | %      | •    |                          |  |
| BILIRUBIN TOTAL                                      | 07/06/2019         | 0.7                | mg/dL  | •    |                          |  |
| Bilirubin.total [Mass/volume] in Urine by Test strip | 02/26/2024         | 0.4586629473254581 | mg/dL  | -    | •                        |  |
| BUN                                                  | 07/03/2024         | 36                 | mg/dL  |      |                          |  |
|                                                      |                    |                    |        |      | Records per page: 10 🗢 1 |  |
| WALLEY AND THE STREET                                |                    | _                  |        |      |                          |  |

## **Key Indicators**