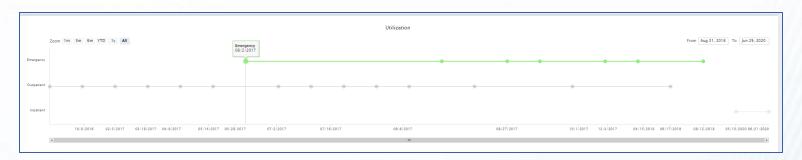

### **Timelines and Trends**

- Visit history plotted on timelines
- Lab results shown with trends
- All plot points have links to details

| Q Search Lab result trends                           |                    |                    |        |      |                          |  |
|------------------------------------------------------|--------------------|--------------------|--------|------|--------------------------|--|
| Test Name ↑                                          | Recent Result Date | Most Recent Result | Units  | Flag | Trend                    |  |
| Albumin                                              | 07/03/2024         | 2.0                | g/dL   | -    | •                        |  |
| ALBUMIN                                              | 07/06/2019         | 5.4                | g/dL   | •    |                          |  |
| ALP                                                  | 07/06/2019         | 128                | U/L    | •    |                          |  |
| ALT (SGPT)                                           | 07/06/2019         | 38                 | U/L    | •    |                          |  |
| Anion Gap                                            | 07/03/2024         | 5                  | mmol/L |      |                          |  |
| AST (SGOT)                                           | 07/06/2019         | 22                 | U/L    | •    |                          |  |
| BASOPHILS                                            | 07/06/2019         | 0.7                | %      | •    |                          |  |
| BILIRUBIN TOTAL                                      | 07/06/2019         | 0.7                | mg/dL  | •    |                          |  |
| Bilirubin.total [Mass/volume] in Urine by Test strip | 02/26/2024         | 0.4586629473254581 | mg/dL  | -    | •                        |  |
| BUN                                                  | 07/03/2024         | 36                 | mg/dL  |      |                          |  |
|                                                      |                    |                    |        |      | Records per page: 10 🗢 1 |  |
| WALLEY AND THE STREET                                |                    | _                  |        |      |                          |  |