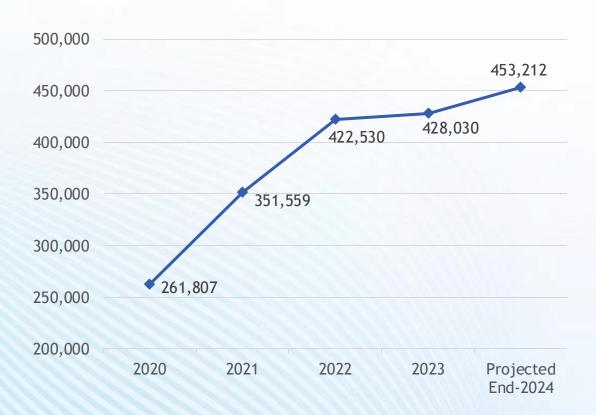

## WISHIN Pulse Use: 2020-2024

### **WISHIN Pulse Records Viewed**

- 2024 projected usage based upon average monthly usage to-date and increase in orgs/users
- To gain access to the WISHIN Pulse portal, contact: wishin.support@wishin.org