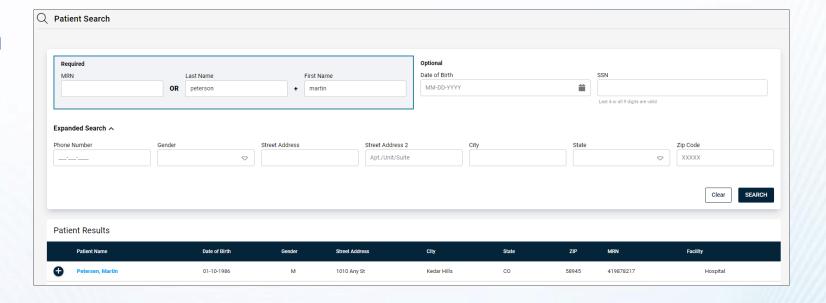

## **Expanded Patient Search**

- MRN or name
- Date of birth
- Phone number
- Address