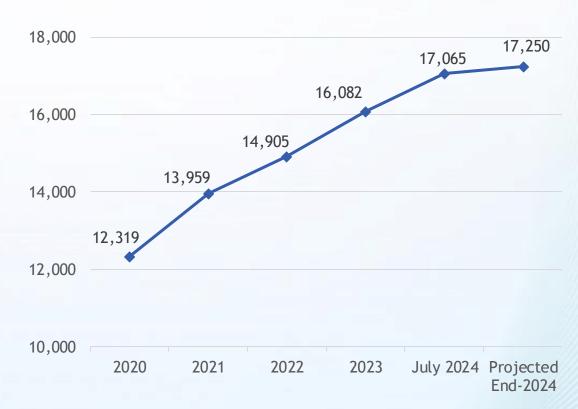

### Lab/Path: Added 150+ Million



### Radiology: Added 10+ Million



## WISHIN Pulse Data: 2020-2024

Clinical Notes: Added 80+ Million



- Clinical Notes are the mostrequested type of data from WISHIN Pulse users
- Added over 60 million records in 2024!

# WISHIN Pulse Data: Coming Soon!

### Before the end of 2024:

- More types of data from Bellin, ThedaCare, Froedtert, UW Health, SSM Health, Ascension, Children's Wisconsin
- Data from Gundersen, Fort Healthcare, HSHS, Unity Point (including Meriter),
   Beloit Health, Orthopaedic Hospital of Wisconsin, Cumberland Health

### Early 2025:

- Wisconsin Department of Corrections facilities
- Deeper integration with ImageTrend

## WISHIN Pulse Use: 2020-2024

### Organizations Actively using Pulse



### **WISHIN Pulse User Accounts**



## WISHIN Pulse Use: 2020-2024

### **WISHIN Pulse Logins**



### **WISHIN Pulse Queries**



## WISHIN Pulse Use: 2020-2024

### **WISHIN Pulse Records Viewed**



- 2024 projected usage based upon average monthly usage to-date and increase in orgs/users
- To gain access to the WISHIN Pulse portal, contact: wishin.support@wishin.org

# WISHIN New Services and WISHIN 2.0

## **WISHIN New Services: DAV Status**



- NCQA Data Aggregator Validation (DAV) status since 2022
- Most recent certification on data through Dec 2024
- Includes 1,230 sites of care for hospital, outpatient, and diagnostic information
- Epic, eClinicalWorks, Cerner, NextGen, Meditech
- Next cohort will expand to add newly-live customers and data types

# WISHIN New Services: eCR Support

Through WISHIN's HISP (Direct