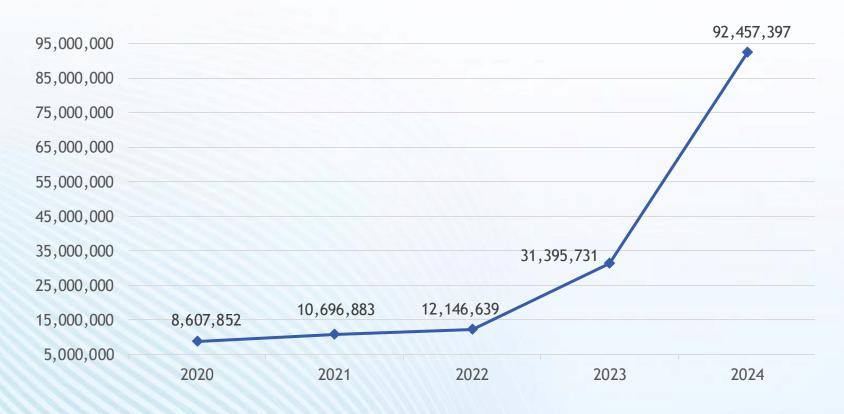

| 8        | 37            | 9        | 43            | 6           |
| Iowa                                 | -        | -             | 2        | 4             | 2           |
| Michigan                             | 3        | 9             | 3        | 10            | 1           |
| Minnesota<br>(Direct Messaging only) | 7        | 42            | 8        | 46            | 4           |
| Totals                               | 84       | 1,822         | 89       | 2,213         | 391         |

## WISHIN Pulse Data: 2020-2024

### ADTs: Almost 2 Billion!



### Care Summaries: Added 50+ Million



## WISHIN Pulse Data: 2020-2024

### Lab/Path: Added 150+ Million



### Radiology: Added 10+ Million



## WISHIN Pulse Data: 2020-2024

Clinical Notes: Added 80+ Million



- Clinical Notes are the mostrequested type of data from WISHIN Pulse users
- Added over 60 million records in 2024!

# WISHIN Pulse Data: Coming Soon!

### Before the end of 2024:

- More types of data from Bellin, ThedaCare, Froedtert, UW Health, SSM Health, Ascension, Children's Wisconsin
- Data from Gundersen, Fort Healthcare, HSHS, Unity Point (including Meriter),
   Beloit Health, Orthopaedic Hospital of Wisconsin, Cumberland Health

### Early 2025:

- Wisconsin Department of Corrections facilities
- Deeper integration with ImageTrend

## WISHIN Pulse Use: 2020-2024

### Organizations Actively using Pulse



### **WISHIN Pulse User Accounts**



## WISHIN Pulse Use: 2020-2024

### **WISHIN Pulse Logins**



### **WISHIN Pulse Queries**



## WISHIN Pulse Use: 2020-2024

### **WISHI